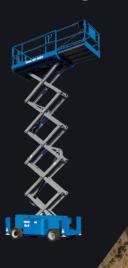

## **GS4069 RT**

## Rough terrain diesel scissor lift

Dual roll out extension decks for added room

4 wheel drive for uneven ground

Levels the machine for use on uneven ground

Wind rated for outdoor use

IPAF 3a Requires IPAF category 3a

The Genie GS4069 RT rough terrain scissor lift is a tough, construction-oriented four-wheel drive, diesel powered machine with positive traction control — ideal for increasing productivity on demanding outdoor worksites.