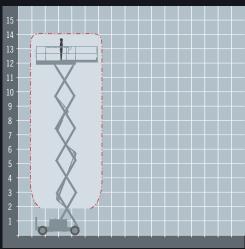

## **GS4069 RT**

## Rough terrain diesel scissor lift

Dual roll out extension decks for added room

4 wheel drive for uneven ground

Levels the machine for use on uneven ground

Wind rated for outdoor use

IPAF 3a Requires IPAF category 3a

The Genie GS4069 RT rough terrain scissor lift is a tough, construction-oriented four-wheel drive, diesel powered machine with positive traction control — ideal for increasing productivity on demanding outdoor worksites.