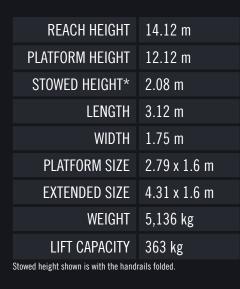

## **GS4069 RT**

## Rough terrain diesel scissor lift

Dual roll out extension decks for added room

4 wheel drive for uneven ground

Levels the machine for use on uneven ground

Wind rated for outdoor use

IPAF 3a Requires IPAF category 3a

The Genie GS4069 RT rough terrain scissor lift is a tough, construction-oriented four-wheel drive, diesel powered machine with positive traction control — ideal for increasing productivity on demanding outdoor worksites.